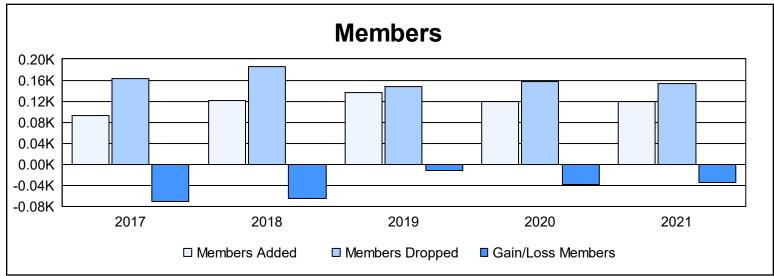

District 201V6 As of June 2021 Cumulative

| Year      | New<br>Clubs | Dropped<br>Clubs | Gain/<br>Loss<br>Clubs | New<br>Members | Charter<br>Members | Reinstate<br>Members | Transfer<br>Members | Total<br>Member<br>Added | Total<br>Members<br>Dropped | Gain/<br>Loss<br>Members |
|-----------|--------------|------------------|------------------------|----------------|--------------------|----------------------|---------------------|--------------------------|-----------------------------|--------------------------|
| 2016-2017 | 0            | 0                | 0                      | 83             | 0                  | 1                    | 9                   | 93                       | 163                         | -70                      |
| 2017-2018 | 0            | 1                | -1                     | 102            | 0                  | 8                    | 11                  | 121                      | 186                         | -65                      |
| 2018-2019 | 0            | 2                | -2                     | 120            | 3                  | 2                    | 11                  | 136                      | 148                         | -12                      |
| 2019-2020 | 0            | 1                | -1                     | 98             | 1                  | 6                    | 14                  | 119                      | 158                         | -39                      |
| 2020-2021 | 1            | 1                | 0                      | 77             | 25                 | 6                    | 12                  | 120                      | 154                         | -34                      |
| Average   | 0            | 1                | -1                     | 96             | 6                  | 5                    | 11                  | 118                      | 162                         | -44                      |